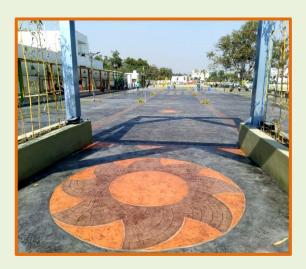

## A perfect blend of concrete with colours and patterns- Dyecrete®

Volume supplied 320 cum

Area of application Path Way & Parking

Area

M-25 for Base PCC

M- 30 for Dyecrete

**Location** Raipur

## **Project Description**

The project was at Jogger's Park Children's play area under Government. of Chhattisgarh. Civil Contractor for the project was Yash Construction & Suppliers (An ISO 9001:2008 certified company)

## Solution

RMC CSG team recommended **Dyecrete** as a solution for the Project.

Dyecrete® comes with high durability and superior eye catching colour, design and pattern. It has numerous advantage compared to paver blocks.