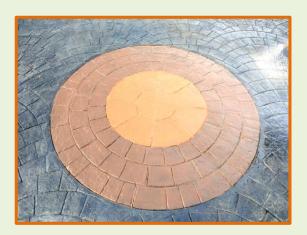

## Solution

RMC CSG team recommended **Dyecrete** as a solution for the Project.

Dyecrete® comes with high durability and superior eye catching colour, design and pattern. It has numerous advantage compared to paver blocks.